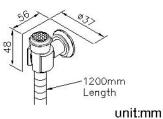

## Sprayer W/Hose & Holder 6703-9G-80CP

## **INTRODUCTION:**

Classik Series Faucets created the classic style across generations with precise design and modern technologies for satisfying the fine art request of present generation.





## **DESCRIPTION:**

1.Brass of forging body meets JIS 3604 standard.

2. Premium metal construction for durability.

3.Justime finishes resist corrosion and tarnish.

4.Finish meets the standard of ASTM-SC2.

 $\ensuremath{\mathsf{5.Coord}}\xspace$  of the the products in Classik collection.

**Certifictaion:** 

Fixing Kits: 1.SUS 304 Stainless Steel Screws\*2 Hex Key2.5mm\*1 Plastic Anchors\*2

AWARD: