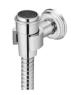

## Sprayer W/Hose & Holder 6703-9G-80CP

## **INTRODUCTION:**

Classik Series Faucets created the classic style across generations with precise design and modern technologies for satisfying the fine art request of present generation.





## **DESCRIPTION:**

1.Brass of forging body meets JIS 3604 standard.

2. Premium metal construction for durability.

3.Justime finishes resist corrosion and tarnish.

4.Finish meets the standard of ASTM-SC2.

 $\ensuremath{\mathsf{5.Coord}}\xspace$  of the the products in Classik collection.

**Certifictaion:** 

Fixing Kits: 1.SUS 304 Stainless Steel Screws\*2 Hex Key2.5mm\*1 Plastic Anchors\*2

AWARD: