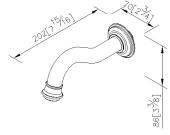

# Classik



Sensor Basin Faucet (Cold Only)(DC) 6703-S5-80CP

### **INTRODUCTION:**

Classik Series Faucets created the classic style across generations with precise design and modern technologies for satisfying the fine art request of present generation.



### **DESCRIPTION:**

- 1. Brass of casting body meets ISO CuZn40Pb standard.
- 2. Premium metal construction for durability.
- 3. Justime finishes resist corrosion and tarnish.
- 4. Finish meets the standard of ASTM-SC2.
- 5.Aerator with removable flow restrictor (2.2 GPM max.), end-user can take off it for larger water flow if necessary.
- 6. Coordinates with other products in Classik collection.



unit:mm[inch]

# Certifictaion:

# **Fixing Kits:**

1.Fixing Screw\*5
Plastic Anchors\*5

### **AWARD:**