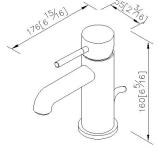

feeing to environment.



# **DESCRIPTION:**

- 1.Brass of casting body meets ISO CuZn40Pb standard.
- 2. Premium metal construction for durability.
- 3. Justime finishes resist corrosion and tarnish.
- 4. Finish meets the standard of ASTM-SC2.
- 5.Shower hose with SANTOPRENE tube (meets NSF approval), can stand 10Kg/cm2 water pressure and 120°C heat.
- 6.Stainless steel braided hose with M10 x 1.0mm (Male thread connect to faucet body) and 1/2"-14NPSM (Female thread connect to water supply system).
- 7.Stainless steel braided hose with SANTOPRENE tube (meets NSF approval), can be stood
- 10 Kg/cm2 water pressure and 120°C heat.
- 8. Coordinates with other products in Pan1 collection.

# Certifictaion:



# **Fixing Kits:**

1.Mounting Bolt\*1 Rubber Washer\*1 Nut\*1 Bracket\*1

# AWARD:



unit: mm[inch]