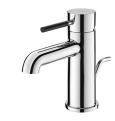

# Basin Faucet W/Lift Rod 6765-90-81P1

#### INTRODUCTION:

The simple and generous design without unnecessary lines to increase the fashion style on the showeroom. The special material of the handle has the speciality of skidproof and is easy to use. The Single-Handle Concealed Valve not only save space in the shower-room but also increase aesthetic feeing to environment.