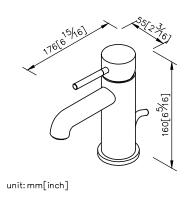

## Basin Faucet W/Lift Rod 6765-90-81P1

- 1.Brass of casting body meets ISO CuZn40Pb standard.
- 2. Premium metal construction for durability.
- 3. Justime finishes resist corrosion and tarnish.
- 4. Finish meets the standard of ASTM-SC2.
- 5. Shower hose with SANTOPRENE tube (meets NSF approval), can stand 10 kg/cm2 water pressure and 120  $^{\circ}$ C heat.
- 6.Stainless steel braided hose with M10 x 1.0mm (Male thread connect to faucet body) and 1/2"-14NPSM (Female thread connect to water supply system).
- 7.Stainless steel braided hose with SANTOPRENE tube (meets NSF approval), can be stood 10 Kg/cm2 water pressure and 120°C heat.
- 8. Coordinates with other products in Pan1 collection.