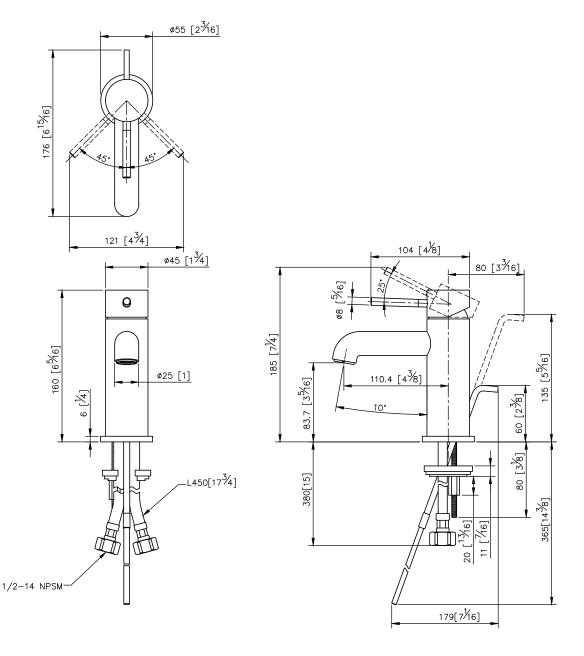

## Basin Faucet W/Lift Rod 6765-90-81P1

- 1.Brass of casting body meets ISO CuZn40Pb standard.
- 2. Premium metal construction for durability.
- 3. Justime finishes resist corrosion and tarnish.
- 4. Finish meets the standard of ASTM-SC2.
- 5. Shower hose with SANTOPRENE tube (meets NSF approval), can stand 10 kg/cm2 water pressure and 120  $^{\circ}$ C heat.
- 6.Stainless steel braided hose with M10 x 1.0mm (Male thread connect to faucet body) and 1/2"-14NPSM (Female thread connect to water supply system).
- 7.Stainless steel braided hose with SANTOPRENE tube (meets NSF approval), can be stood 10 Kg/cm2 water pressure and 120°C heat.
- 8. Coordinates with other products in Pan1 collection.