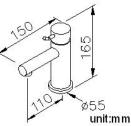

IPTION:**

1. The special bending designed let consumers can easily turn on the handle.

2.Handle can be moved up to  $25^{\circ}$  to adjust water flow from closed position, hot and cold water control by swinging handle  $45^{\circ}$ .

3.Ceramic valve with KOREA ceramic disc.

4.Stainless steel braided hose with M10 x 1.0mm (Male thread connect to faucet body) and 1/2"-14NPSM (Female thread connect to water supply system).

5. Stainless steel braided hose with SANTOPRENE tube (meets NSF approval), can be stood 15Kg/cm2 water pressure and 120°C heat.

6.Brass with Chrome plated meets ASTM-SC2 standard.

7.Casting material meets ISO CuZn40Pb Standard.

8.Handle material meets JIS 3771 Standard.

## **Certifictaion:**

Fixing Kits: 1.Mounting Bolt\*1

Nut\*1 Bracket\*1 Key Tool\*1

AWARD: