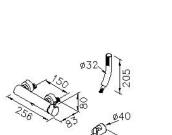

## Shower Faucet 6768-93-81CP

## **DESCRIPTION:**

1. The special bending designed let consumers can easily turn on the handle.

2.Handle can be moved up to  $25^{\circ}$  to adjust water flow from closed position, hot and cold water control by swinging handle  $45^{\circ}$ .

3.Ceramic valve with KOREA ceramic disc.

4. The available distance between two centers of wall water-outlet is 122mm to 178mm.

5.Elastic shower hose can be extended from 1.5 meter to 2 meter and stand 15Kg/cm2 water pressure.

6.With R 1/2 to water supply wall outlet.

7.Brass with Chrome plated meets ASTM-SC2 standard.

8.Casting material meets ISO CuZn40Pb Standard.

9.Handle material meets JIS 3771 Standard.

**Certifictaion:** 