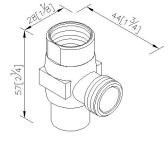

## **Arch**

Diverter 6790-TB-80CR

### **DESCRIPTION:**

- 1.6790-TB for single-handle kitchen faucet.
- 2. The faucet body is directly connected to the diverter.

unit:mm[inch]

| C | е | rt | ī | ti | C | ta  | I  | 0 | n | ľ |
|---|---|----|---|----|---|-----|----|---|---|---|
| • | • | •  | • | •  | • | ••• | •• | • | • | ' |