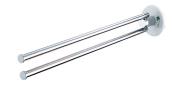

# Swivel Double Towel Bar 6802-12-80CP

#### **INTRODUCTION:**

The combination of white ceramic base and four-leaved clover pattern bring the lively ambiance and happiness into the bathroom.

#### **DESCRIPTION:**

- 1.Round porcelain faceplate could increase the liveing atmosphere for bathroom.
- 2.The towel bar could be swiveled by user required and added the space for bathroom environment.
- 3.Brass of casting body meets JIS 3604 standard.
- 4. Premium metal construction for durability.
- 5. Justime finishes resist corrosion and tarnish.
- 6. Finish meets the standard of ASTM-SC2.
- 7. Correctly installed product's loading is 4 kgf.
- 8. Coordinates with other products in Happiness collection.