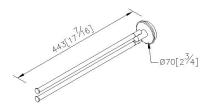

## **Happiness**



# Swivel Double Towel Bar 6802-12-80CP

#### **INTRODUCTION:**

The combination of white ceramic base and four-leaved clover pattern bring the lively ambiance and happiness into the bathroom.



#### **DESCRIPTION:**

- 1.Round porcelain faceplate could increase the liveing atmosphere for bathroom.
- 2.The towel bar could be swiveled by user required and added the space for bathroom environment.
- 3.Brass of casting body meets JIS 3604 standard.
- 4. Premium metal construction for durability.
- 5. Justime finishes resist corrosion and tarnish.
- 6. Finish meets the standard of ASTM-SC2.
- 7. Correctly installed product's loading is 4 kgf.
- 8. Coordinates with other products in Happiness collection.



unit:mm[inch]

### Certifictaion:

#### **Fixing Kits:**

1.SUS 304 Stainless Steel Screws\*2 Plastic Anchors\*2 Material of Wall Mount Bracket\*1

#### AWARD: