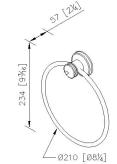

## **Victoria**



Towel Ring 6803-60-80CP

### **INTRODUCTION:**

Inspirit by the revival, the base has been devised with the parallel and spindle lines to display the gorgeous beauty of Middle Ages.



## **DESCRIPTION:**

- 1.Brass meets JIS 3604 standard.
- 2. Premium metal construction for durability.
- 3. Justime finishes resist corrosion and tarnish.
- 4. Finish meets the standard of ASTM-SC2.
- 5. The pedestal could increase the stability for user.
- 6. Correctly installed product's loading is 4 kgf.
- 7.The cylinder plinth of the bathroom accessories could increase the elegance for environment.



unit:mm[inch]

# Certifictaion:

## **Fixing Kits:**

1.SUS 304 Stainless Steel Screws\*2 Plastic Anchors\*2

Material of Wall Mount Bracket: Steel with zinc plating\*1

#### AWARD: