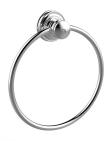

## **Victoria**

Towel Ring 6803-60-80CP

## **DESCRIPTION:**

- 1.Brass meets JIS 3604 standard.
- 2. Premium metal construction for durability.
- 3. Justime finishes resist corrosion and tarnish.
- 4. Finish meets the standard of ASTM-SC2.
- 5. The pedestal could increase the stability for user.
- 6. Correctly installed product's loading is 4 kgf.
- 7.The cylinder plinth of the bathroom accessories could increase the elegance for environment.