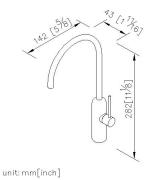

rinking Faucet could fit for the modern kitchen arrangement- small and saving space. Capsule Water Drinking Faucet is also the best choice for users who have requirements of water drinking systems and emphasize the safety of drinking.



### **DESCRIPTION:**

- 1.The cartridge structure of the handle is different from the traditional brass cartridge, rubber cartridge and ceramic cartridge. It designed with the stainless steel central structure and the lifespan of handle is up to 200,000 switches test.
- 2.Antimicrobial cooper material could continuously kill bacteria and maximally reduce the secondary contaminant. It is suitable to use in the public space.
- 3. Water flow rate: over 4920 c.c./per minute?under 50PSI?
- 4. Fitting for all kind of R/O reverse osmosis water drinking systems.



#### Certifictaion:

## **Fixing Kits:**

1.

#### AWARD:





GOOD DESIGN AWARD 2013 2013年度グッドデザイン賞