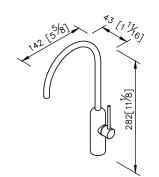

## Capsule





unit:mm[inch]

## Water Drinking Fauce 6808-G0-80CU

1. The cartridge structure of the handle is different from the traditional brass cartridge, rubber cartridge and ceramic cartridge. It designed with the stainless steel central structure and the lifespan of handle is up to 200,000 switches test.

2.4.Antimicrobial cooper material could continuously kill bacteria and maximally reduce the secondary contaminant. It is suitable to use in the public space.

3.Water flow rate: over 4920 c.c./per minute;]under 50PSIj^

4. Fitting for all kind of R/O reverse osmosis water drinking systems.