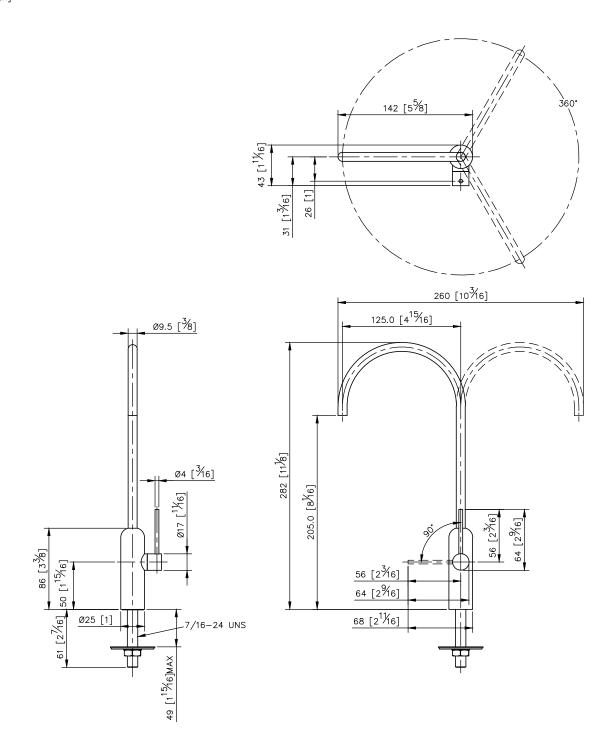

## Capsule

unit:mm[inch]

## Water Drinking Fauce 6808-G0-80CU

1. The cartridge structure of the handle is different from the traditional brass cartridge, rubber cartridge and ceramic cartridge. It designed with the stainless steel central structure and the lifespan of handle is up to 200,000 switches test.

4. Fitting for all kind of R/O reverse osmosis water drinking systems.