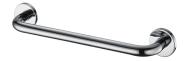

# **Simple**

Grab Bar 6810-56-80CP

#### **DESCRIPTION:**

- 1.Brass of forging body meets JIS 3771 standard
- 2. Premium metal construction for durability
- 3. Justime finishes resist corrosion and tarnish
- 4. Finish meets the standard of ASTM-SC2.
- 5. The simply design concept could be collocated with diverse space
- 6.Correctly installed product's loading is 120 kg f
- 7.Grab bar size: 450mm
- 8. Coordinates with other products in 6810 collection