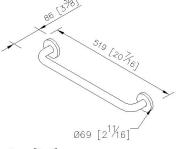

# **Simple**



Grab Bar 6810-56-80CP

#### **INTRODUCTION:**

Due to the simple design choices, it is easy to collocate in different environments.



#### **DESCRIPTION:**

- 1.Brass of forging body meets JIS 3771 standard
- 2. Premium metal construction for durability
- 3. Justime finishes resist corrosion and tarnish
- 4. Finish meets the standard of ASTM-SC2.
- 5. The simply design concept could be collocated with diverse space
- 6.Correctly installed product's loading is 120 kg f
- 7.Grab bar size: 450mm
- 8. Coordinates with other products in 6810 collection



unit:mm[inch]

## Certifictaion:

## **Fixing Kits:**

1.SUS 304 Stainless Steel Screws \*8 Plastic Anchors \*8

### AWARD: