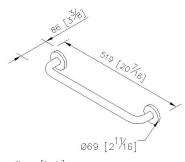

#### **INTRODUCTION:**

Due to the simple design choices, it is easy to collocate in different environments.

unit:mm[inch]

6.Grab bar size: 300mm

- 7. It can use in public and medical units to reduce the infected risk
- 8. Coordinates with other products in 6810 collection