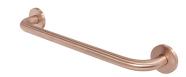

# Simple

## Grab Bar 6810-56-80CU

#### **DESCRIPTION:**

1. High Quality Antimicrobial Copper

- 2. Premium metal construction for durability
- 3.Justime finishes resist corrosion and tarnish
- 4. The simply design concept could be collocated with diverse space
- 5.Correctly installed product's loading is 120 kg f

6.Grab bar size: 300mm

- 7. It can use in public and medical units to reduce the infected risk
- 8. Coordinates with other products in 6810 collection