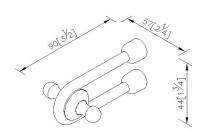

## Robe Hook 6861-50-80CP

## **INTRODUCTION:**

A bathroom not only being a place for bathing, the arrangements of accessories shows personal taste. 6861 series become a choice of the bathing space with perfect match of "U" shape bracket match with the gold base.





unit:mm[inch]

## **DESCRIPTION:**

1.Brass meets JIS 3604 standard.

2. Premium metal construction for durability.

3.Justime finishes resist corrosion and tarnish.

4. Finish meets the standard of ASTM-SC2.

5.Correctly installed product's loading is 5 kgf.

6.Coordinates with other products in 6861 collection.

**Certifictaion:** 

Fixing Kits: 1.SUS 304 Stainless Steel Screws\*2 Hex Key2.0mm\*1 Plastic Anchors\*2

AWARD: