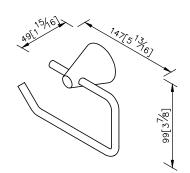

## Cone

unit:mm[inch]

Toilet Tissue Holder 6874-40-80CP

1.Brasss of forging mounting base meets JIS 3771 standard.

2.Brass of tissue holder ring meets JIS 3604 standard.

3.Justime finishes resist corrosion and tarnish.

8.Coordinates with other products in 6874 collection.

147 [5<sup>13</sup>/16] 64 [2/2] ø14 [<sup>9</sup>/16] 113 [47/16] 14.7 [%16] 180 ø46 [1<sup>1</sup>¾6] [9] 52 [37/8] sh6) 64 [212] 80 [3⁄8] 66 37 [1/2] 49 [1<sup>15</sup>/16] 137 [5 3/8] Mounting Template Specification 14.7 [%16