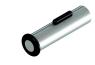

## 6920-9C-80CP **INTRODUCTION:**

Shower Holder

Perfecto

JUSTIME made some transformation in oval to increase a sense of modernity, fitting the fashion of this generation, and adding elegant style into 6920 Series.