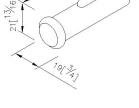

## 6920-9C-80CP **INTRODUCTION:**

Shower Holder

Perfecto

JUSTIME made some transformation in oval to increase a sense of modernity, fitting the fashion of this generation, and adding elegant style into 6920 Series.

## **DESCRIPTION:**

**Certifictaion:** 

Fixing Kits:

AWARD:

Hex Key 2.5mm\*1 Plastic Anchors\*1

SUS 304 Stainless Steel Screws\*1

Material of Wall Mount Bracket: Copper JIS3604\*1

- 1.Brass of main body meets the standard of JIS 3604.
- 2.Simple and clean lines improve the surface fineness and reduce the accumulation of dirt.
- 3. Justime finishes resist corrosion and tarnish.
- 4.Chrome plated finish meets the standard of ASTM-SC2.
- 5. Coordinates with other products in 6920 collection.

unit:mm[inch]