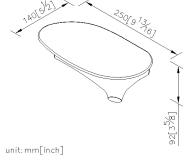

## **DESCRIPTION:**

- 1.Material of sand-casting body meets ISO CuZn40Pb standard.
- 2.Loading: 5 kgf.
- 3. Place toilet paper roll from left hand side.
- 4.Brass with chrome-plated; SC2 standard of ASTM for 3 years guarantee; pass 96 hours Salt Spray Test.
- 5.With shelf.
- 6. Product is suitable for toilets of public spaces.
- 7. Material of Wall Bracket: Copper JIS3604 with chrome plating.
- 8. Material of Screw: Stainless steel SUS 304.
- 9. Material of Wall Mount Bracket: Copper JIS3604.
- 10.Material: Artificial Stone.