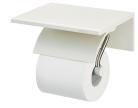

## Toilet Tissue Holder W/Lid 6997-4H-80CY

## **INTRODUCTION:**

Provides the ultimate in considerate design: Designers add a successful element - Aluminum Shelf - into the double toilet tissue holder to form a thoughtful and more comfortable design concept.

- 1. Aluminium body meets 6061T6 standard.
- 2.Premium metal construction for durability.
- 3. Justime finishes resist corrosion and tarnish.
- 4. Finish meets the standard of ASTM-SC2.
- 5.Correctly installed product's loading is 5 kgf.
- 6.User can change direction of holder to adapt to different circumstances.
- 7. Coordinates with other products in JUSTIME collection.