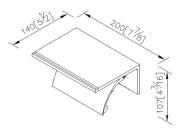

**Certifictaion:** 

Fixing Kits: 1.SUS 304 Stainless Steel Screws\*2 Plastic Anchors\*2

AWARD:

unit:mm[inch]