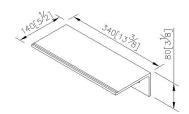

6997-H3-80CY

**INTRODUCTION:** 

Shelf

## DESCRIPTION:

- 1.Aluminium body meets 6061T6 standard.
- 2. Premium metal construction for durability.
- 3.Justime finishes resist corrosion and tarnish.
- 4. Finish meets the standard of ASTM-SC2.
- 5.Correctly installed product's loading is 5 kgf.
- 6.Coordinates with other products in JUSTIME collection.